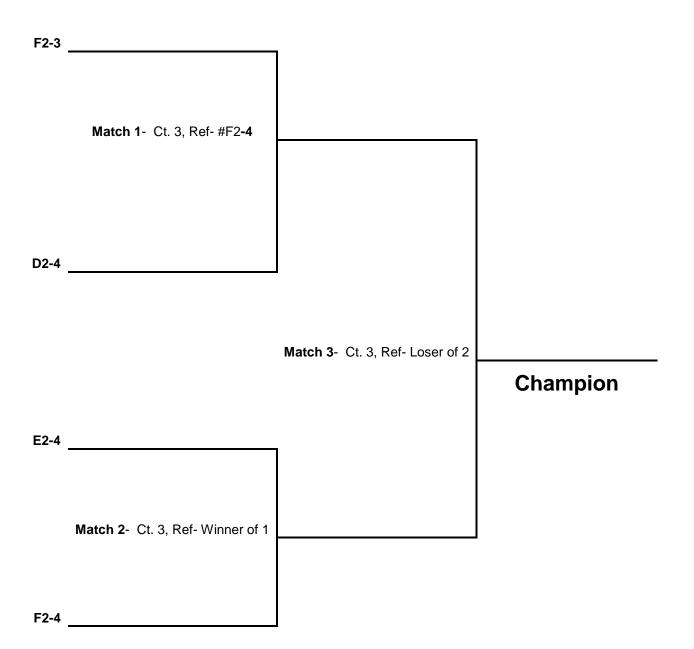

#### 16 Brass Division Playoffs Sunday, April 15 @ Ordean East M.S.

Sites: Duluth East H.S.

301 N. 40<sup>th</sup> Ave. E Duluth, MN 55804

Ordean East M.S. 2900 E. 4th St. Duluth, MN 55812

**Team Areas:** Teams will be allowed to camp in open areas at the playing sites. Teams *must* clean their camp

Playoffs: All playoff matches will be best 2 of 3 to 25 points with the 3<sup>rd</sup> set to 15 pts. No caps on any of the

sets and teams must switch sides @ 8 pts in the 3rd set.

Tie Breaker: Two way ties are decided based on head-to-head results. Three way ties are decided in the