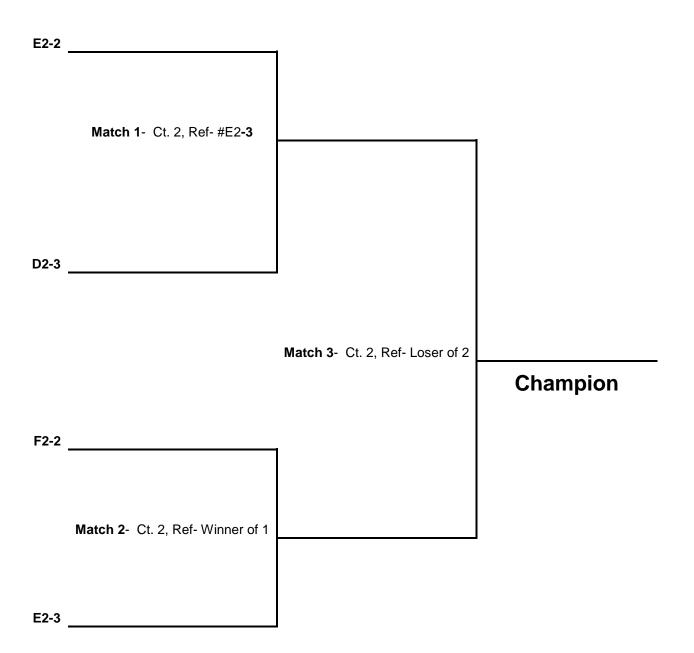

# 16 Iron Division Playoffs Sunday, April 15 @ Ordean East M.S.

Playoffs: All playoff matches will be best 2 of 3 to 25 points with the 3<sup>rd</sup> set to 15 pts. No caps on any of the

sets and teams must switch sides @ 8 pts in the 3rd set.

Tie Breaker: Two way ties are decided based on head-to-head results. Three way ties are decided in the